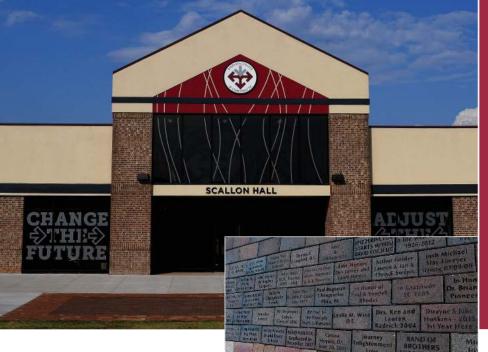

## Leave Your Footprint on the Sherman College Plaza Walk

Whether you are a

student, parent, mentor, faculty or staff member, or a business, this is a unique opportunity to honor, pay tribute or memorialize someone or something significant in your life.

Engrave a brick:

- In your family's name
- In someone's honor or memory
- With your (or your graduate's) name and graduation date
- In honor of your class
- With your chiropractic practice
- To advertise your company, which supports Sherman College

Each brick is 3.5" x 7.5" and can hold up to 13 letters or numbers on each of the three lines. Please print your message legibly on this template.

Make your memories at Sherman College impossible to forget by personalizing a brick for this high traffic walkway on the plaza.